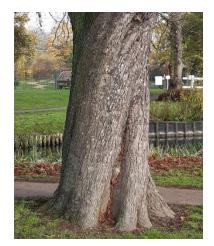

Tree A is on \_\_\_\_\_

Tree A

Tree B is on

Tree B

## **Find This Tree**

Tree C is in \_\_\_\_\_

Tree C

Tree D is in \_\_\_\_\_

Tree D

Tree E is in \_\_\_\_\_

Tree E

Tree F is in \_\_\_\_\_