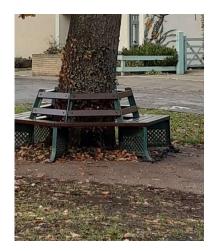

## **Find This Tree**

Tree C is in \_\_\_\_\_

Tree C

Tree D is in \_\_\_\_\_

Tree D

Tree E is in \_\_\_\_\_

Tree E

Tree F is in \_\_\_\_\_

Tree F