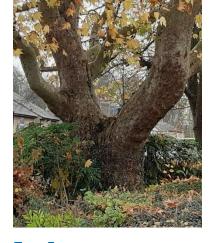

## **Find This Tree**

Can you correctly match each tree with its location? All these SIX trees are to be found in the village in one of the public open spaces. Can you identify which tree goes here?

- 1) Vision Park
- 2) School Hill
- 3) Homefield Park
- 4) The Green
- 5) The Recreation Ground (The Rec)
- 6) Long Meadow (off Park Lane)

Maybe you recognise all of them right away, but maybe you will need to go out to check that you have the right answers.

The SIX pictures show four common tree species: oak, London plane, sycamore and horse chestnut. We are very lucky to have so many large trees in the village.



Tree A is on \_\_\_\_\_

Tree A

Tree B is on



Tree B





## **Find This Tree**



Tree C is in \_\_\_\_\_

Tree C

Tree D is in \_\_\_\_\_



Tree D



Tree E is in \_\_\_\_\_

Tree E

Tree F is in \_\_\_\_\_



Tree F