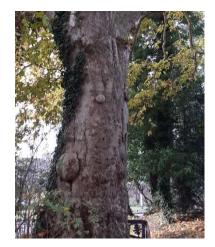

tly match each tree with its location? All these SIX trees are to be found in the village in one of the public open spaces. Can you identify which tree goes here?

- 1) Vision Park
- 2) School Hill
- 3) Homefield Park
- 4) The Green
- 5) The Recreation Ground (The Rec)
- 6) Long Meadow (off Park Lane)

Maybe you recognise all of them right away, but maybe you will need to go out to check that you have the right answers.

The SIX pictures show four common tree species: oak, London plane, sycamore and horse chestnut. We are very lucky to have so many large trees in the village.



Tree A is on \_\_\_\_\_

Tree A

Tree B is on



Tree B





## **Find This Tree**



Tree C is in \_\_\_\_\_

Tree C

Tree D is in \_\_\_\_\_



Tree D



Tree E is in \_\_\_\_\_

Tree E

Tree F is in \_\_\_\_\_



Tree F